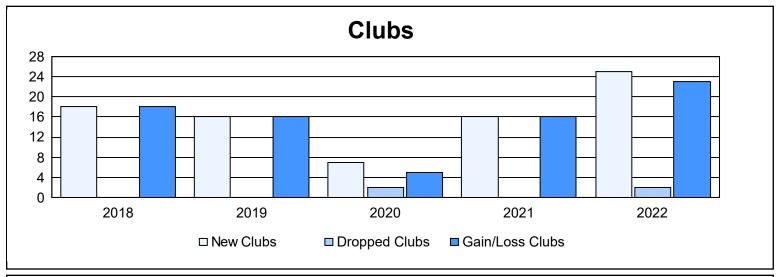

District 324 F

As of June 2022 Cumulative

| Year      | New<br>Clubs | Dropped<br>Clubs | Gain/<br>Loss<br>Clubs | New<br>Members | Charter<br>Members | Reinstate<br>Members | Transfer<br>Members | Total<br>Member<br>Added | Total<br>Members<br>Dropped | Gain/<br>Loss<br>Members |
|-----------|--------------|------------------|------------------------|----------------|--------------------|----------------------|---------------------|--------------------------|-----------------------------|--------------------------|
| 2017-2018 | 18           | 0                | 18                     | 1,567          | 493                | 29                   | 22                  | 2,111                    | 1,153                       | 958                      |
| 2018-2019 | 16           | 0                | 16                     | 836            | 651                | 157                  | 9                   | 1,653                    | 1,495                       | 158                      |
| 2019-2020 | 7            | 2                | 5                      | 523            | 265                | 198                  | 19                  | 1,005                    | 1,599                       | -594                     |
| 2020-2021 | 16           | 0                | 16                     | 1,804          | 562                | 158                  | 36                  | 2,560                    | 1,358                       | 1,202                    |
| 2021-2022 | 25           | 2                | 23                     | 1,725          | 783                | 116                  | 46                  | 2,670                    | 1,780                       | 890                      |
| Average   | 16           | 1                | 16                     | 1,291          | 551                | 132                  | 26                  | 2,000                    | 1,477                       | 523                      |